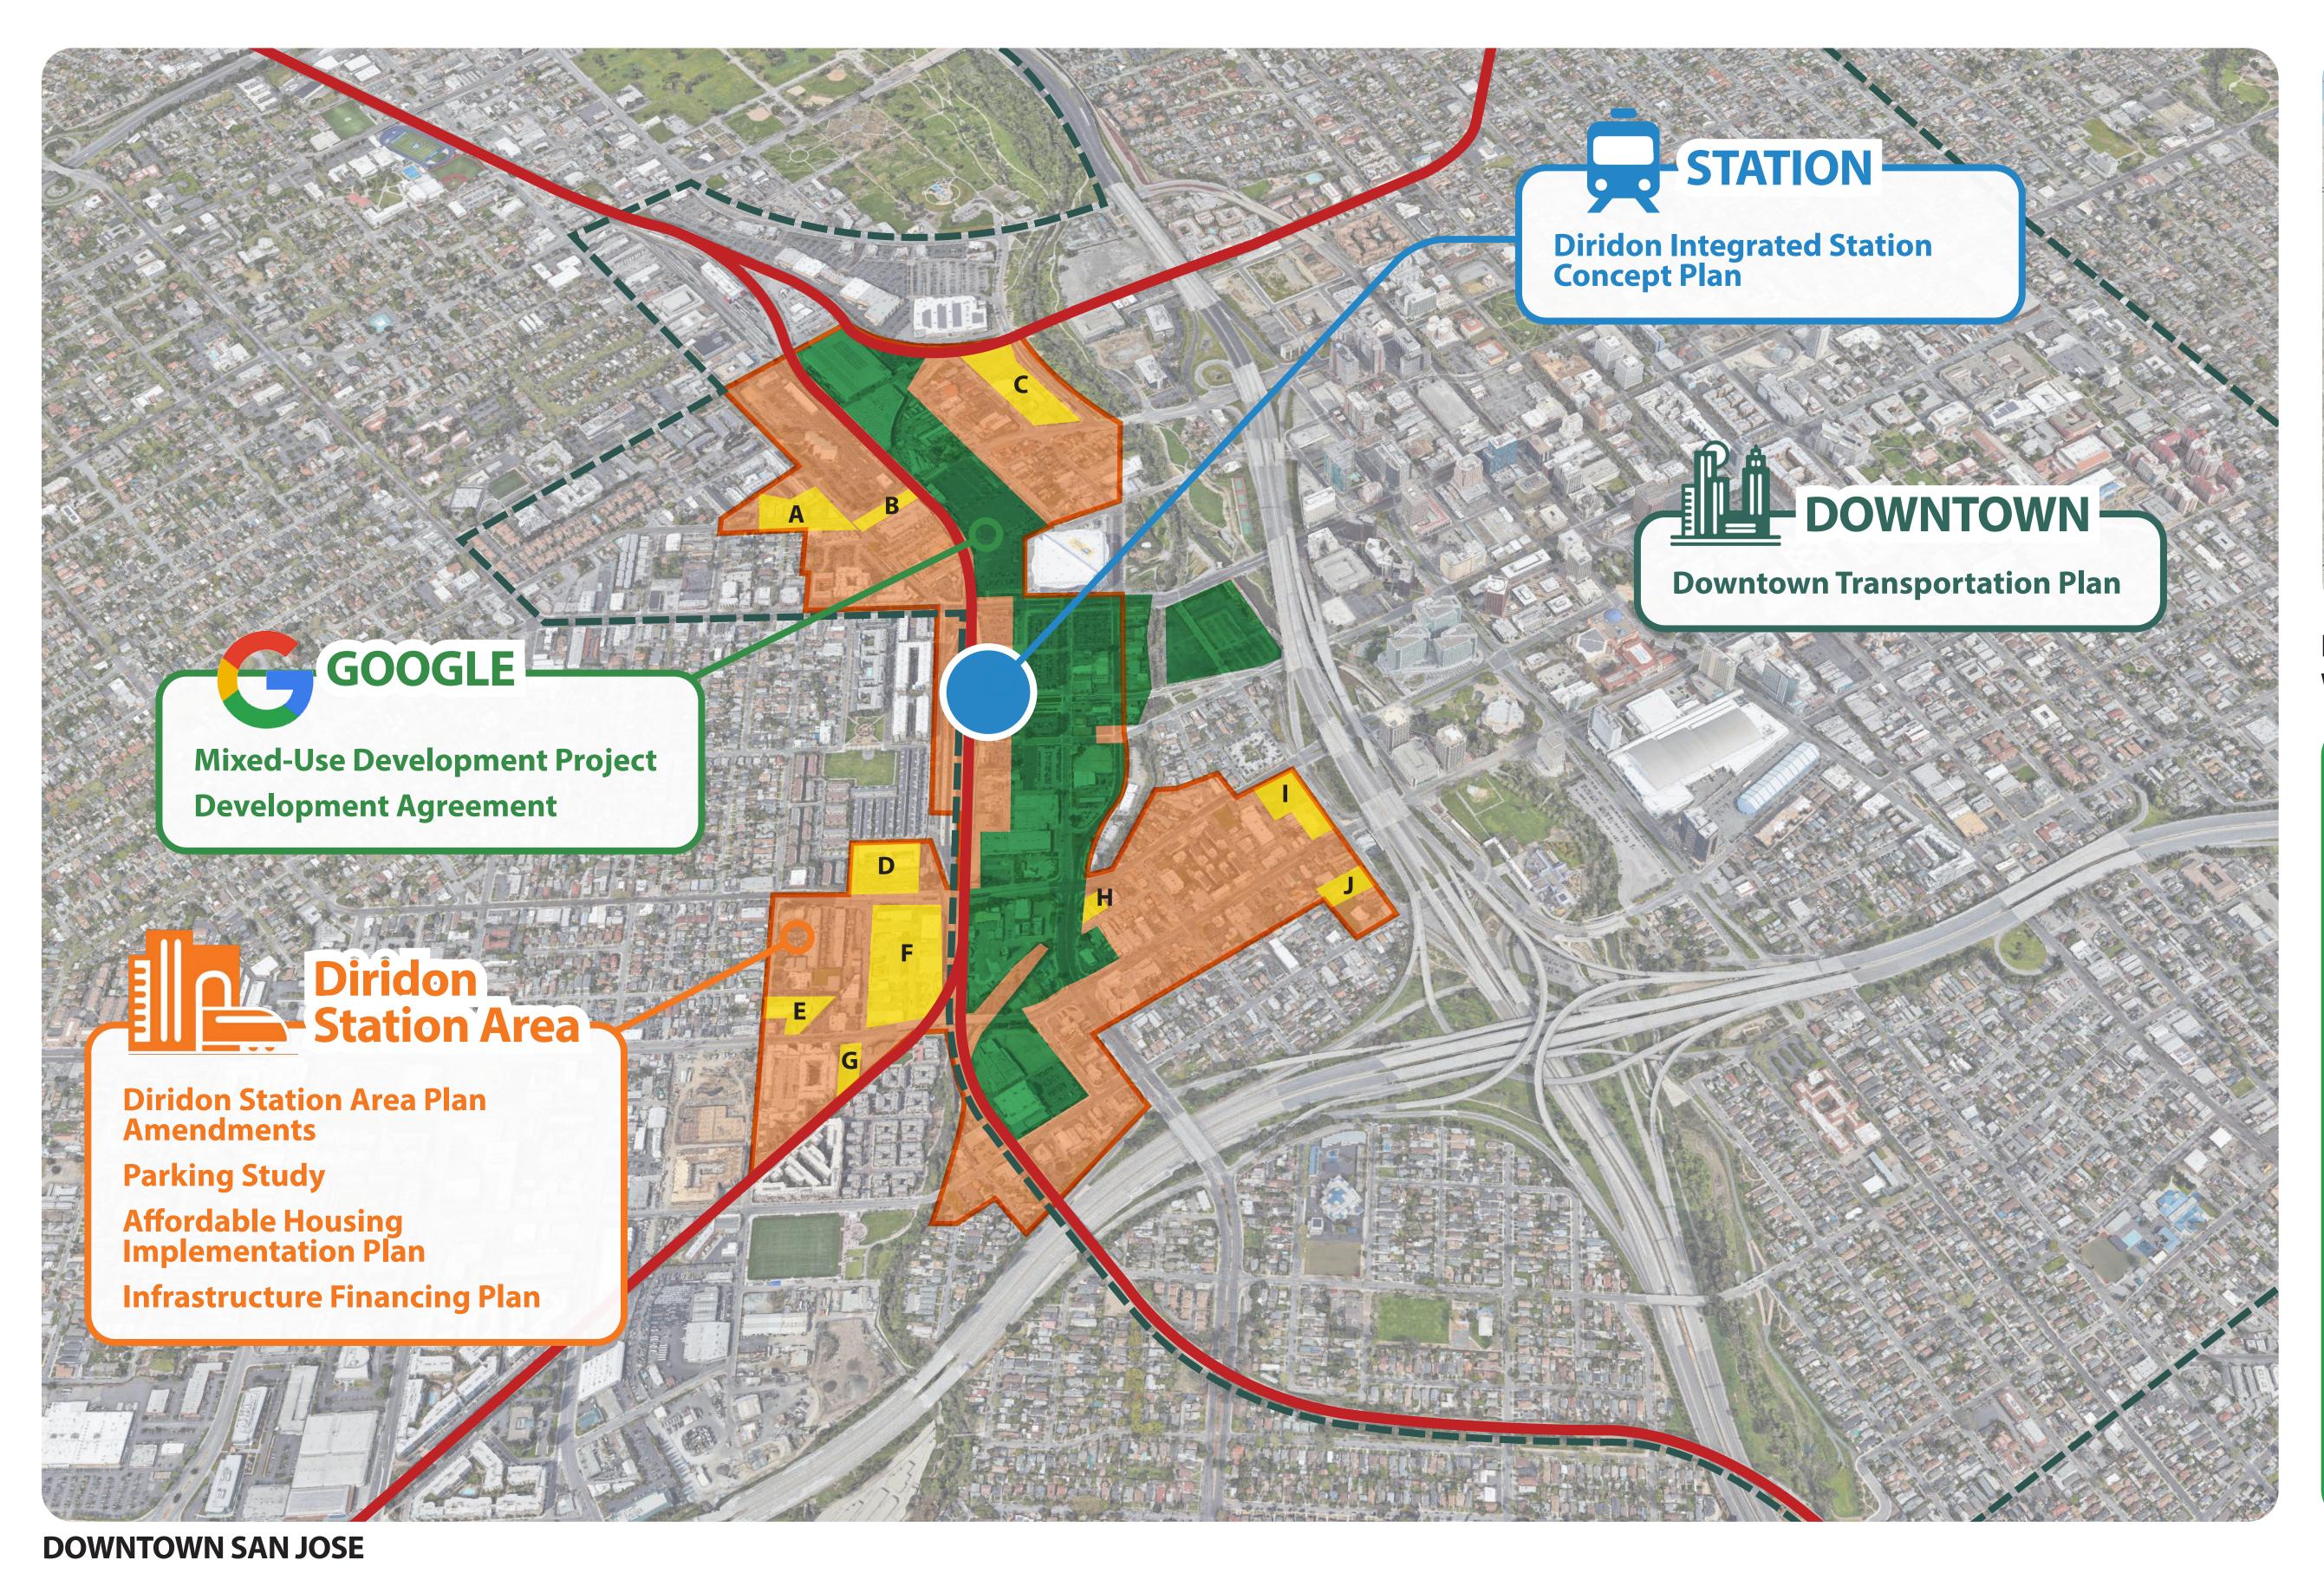

## **Diridon Station Area Projects + Downtown Context**

## Legend

- Existing Heavy Rail Tracks

- **Downtown Transportation Plan Boundary** 
  - **Diridon Station Location**
  - Diridon Station Area Plan Boundary (2014)
  - Google Project Site
  - Other Private Development Projects
  - A Julian/Stockton Housing + Retail
  - 292 Stockton Ave Hotel + Residential
  - **Akatiff Offices**
  - 777 Park Ave Affordable Housing
  - 777 W San Carlos Mixed Use
  - Dupont Village + McEvoy GPA Residential
  - 750 W San Carlos Residential G
  - Lorraine Mixed Use + Montgomery 7 Residential
  - Filice + Park Delmas Residential + Retail
  - **Delmas Apartments**