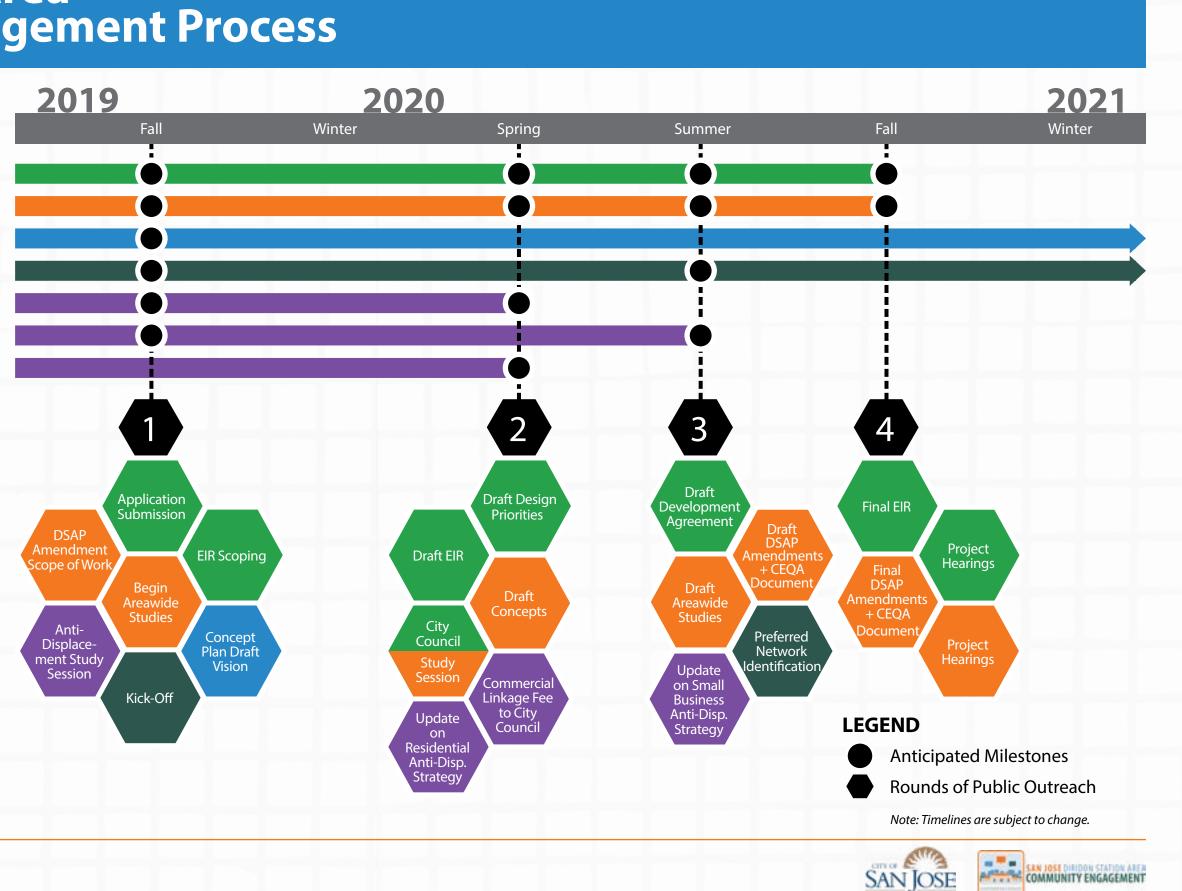

## Diridon Station Area Community Engagement Process

City Review of Google's Proposal DSAP Amendments + Area-Wide Studies Diridon Integrated Station Concept Plan Downtown Transportation Plan Anti-Displacement Strategy (Housing) Anti-Displacement Strategy (Business) Commercial Linkage Fee Study

The City is planning to conduct **four rounds of public outreach and engagement** corresponding to key milestones in the planning process.

The City will share information and gather feedback from the Station Area Advisory Group (SAAG) and general public for consideration.