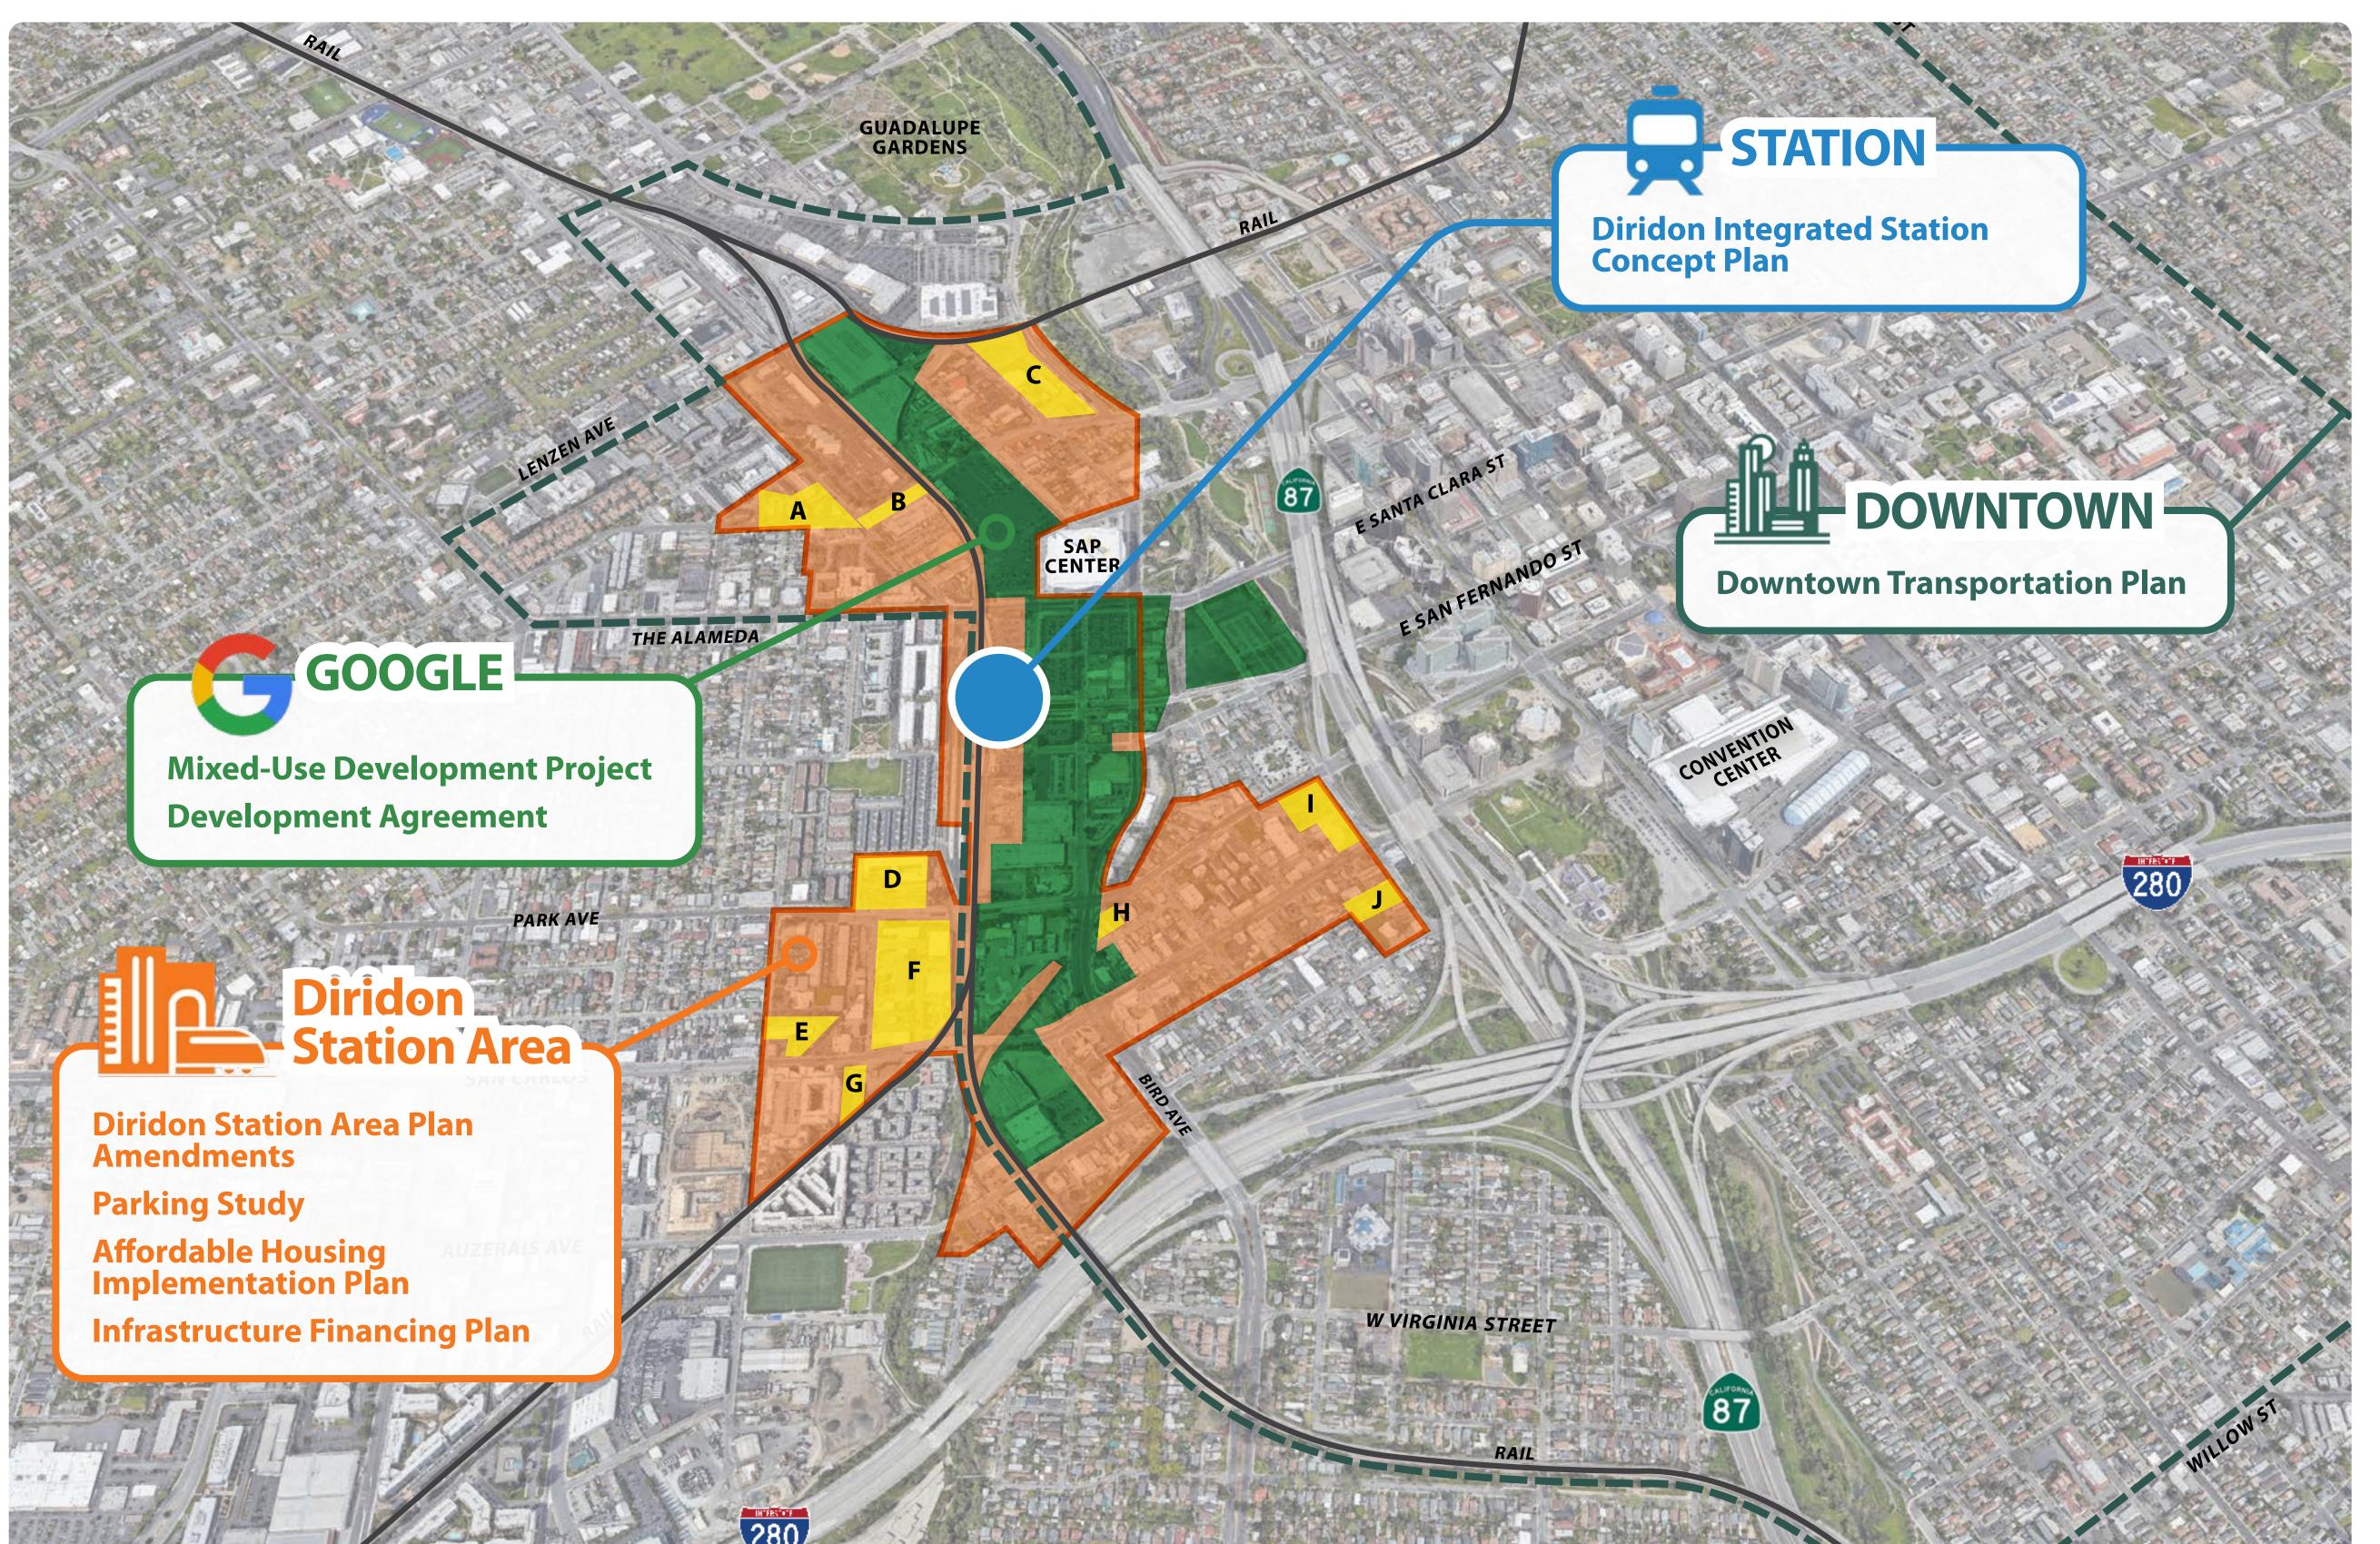

## Diridon Station Area Projects + Downtown Context

## Legend

**Existing Heavy Rail Tracks** 

Downtown Transportation Plan Boundary

**Diridon Station Location** 

Diridon Station Area Plan Boundary (2014)

Google Project Site

Other Private Development Projects

A Julian/Stockton Housing + Retail

292 Stockton Ave Hotel + Residential

**Akatiff Offices** 

777 Park Ave Affordable Housing

777 W San Carlos Mixed Use

Dupont Village + McEvoy GPA Residential

750 W San Carlos Residential

Lorraine Mixed Use + Montgomery 7 Residential

Filice + Park Delmas Residential + Retail

**Delmas Apartments** 

**DOWNTOWN SAN JOSE** 