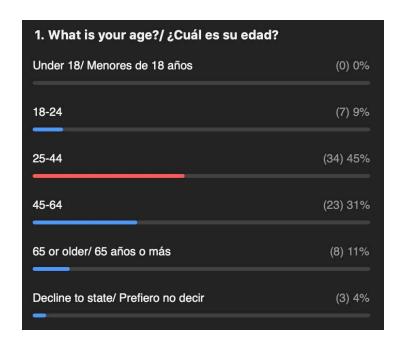

## Demographics

| 1. Where do you live?/ ¿Dónde vives?                                            |          |
|---------------------------------------------------------------------------------|----------|
| Within the Diridon area/ Dentro del área de Diridon                             | (12) 14% |
| Downtown - outside of Diridon area/ Downtown (Centro) fuera del área de Diridon | -(8) 10% |
| Adjacent neighborhood to the Diridon area/ Barrio adyacente al área de Diridon  | (20) 24% |
| Another part of San Jose/ Otra parte de San José                                | (17) 20% |
| Outside of San Jose/ Fuera de San José                                          | (26) 31% |