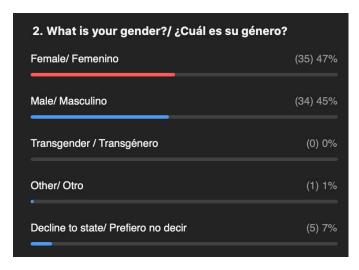

## 3. What is your race/ethnicity? / ¿Cuál es su raza / etnia? American Indian or Alaska Native / Nativo estadounidense (0) 0% o nativo de Alaska Asian or Asian American / Asiático o asiático americano (15) 20% Black or African American / Negro o afroamericano (0) 0% Hispanic or LatinX / Hispano o Latinx (11) 15% Native Hawaiian or other Pacific Islander / Nativo de (0) 0% Hawái u otra isla del Pacífico White or Caucasian / Blanco o caucásico (38) 51% Some other race / Alguna otra raza (0) 0% Two or more races / Dos o mas razas (3) 4% Decline to state / Prefiero no decir (8) 11%