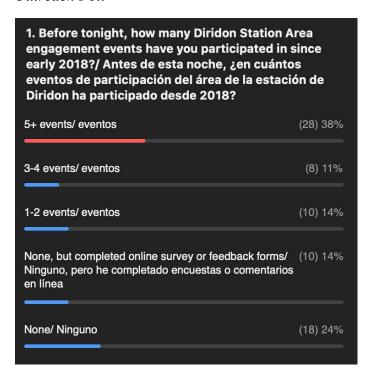

## Outreach Poll

| 1. How familiar are you with Google's Downtown West<br>project?/ ¿Qué tan familiarizado está con el proyecto<br>Downtown West de Google? |                                    |  |
|------------------------------------------------------------------------------------------------------------------------------------------|------------------------------------|--|
| Very/ Mucho                                                                                                                              | (34) 45%                           |  |
| Somewhat/ Un poco                                                                                                                        | (36) 47%                           |  |
| Not Familiar/ No mucho                                                                                                                   | (6) 8%                             |  |
| Don't know or decline to state                                                                                                           | / No sé o prefiero no decir (0) 0% |  |
|                                                                                                                                          |                                    |  |